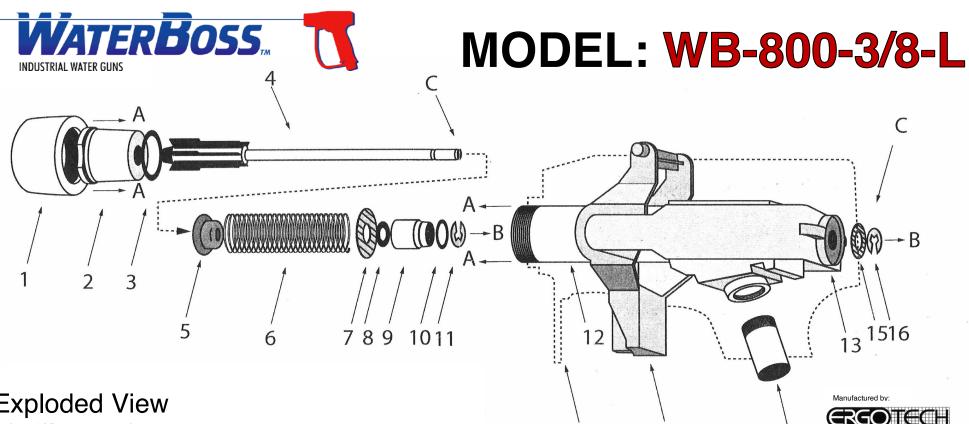

## **Exploded View**

Points "A" screw together Shaft at "B" passes through valve body and link actuator to "B"

E-Ring "C" snaps over shaft at "C"

| 1. | Nozzle Shroud           | <ol><li>Shaft Bushing "O" Ring</li></ol> |
|----|-------------------------|------------------------------------------|
| 2. | Nozzle Adaptor          | 11. "E" Ring                             |
| 3. | Nozzle Adaptor "O" Ring | 12. Valve Body                           |
| 4. | Valve Stem              | 13. Trigger                              |
| 5. | Stainless Spring Guide  | 14. Link Actuator                        |

- 6. Stainless Steel Spring
- 7. Rear Thrust Washer
- 8. "O" Ring
- 9. Shaft Bushing

- 15. Washer 16. "E" Ring 17. Housing
- 18. Inlet Pipe

Repair Kit "RK-800-A" contains parts 1-3

Repair Kit "RK-800-B" contains parts 1-11 and 13-17