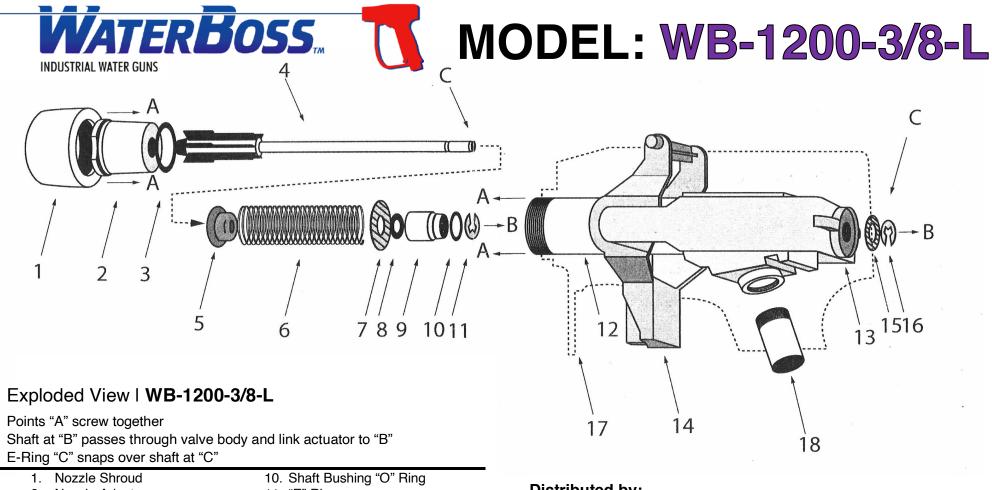

2. Nozzle Adaptor

3. Nozzle Adaptor "O" Ring

4. Valve Stem

5. Stainless Spring Guide

6. Stainless Steel Spring

7. Rear Thrust Washer

8. "O" Ring

9. Shaft Bushing

11. "E" Ring

12. Valve Body

13. Trigger

14. Link Actuator

15. Washer

16. "E" Ring

17. Housing

18. Inlet Pipe

Repair Kit "WB-RK-1200-A" contains parts 1-3

Repair Kit "WB-RK-1200-B" contains parts 1-11 and 13-17

\*Utilizes Interchangeable Spray Nozzles and can be used with Spray Wands